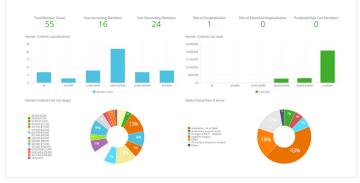

### Flexible data filtering options to support your dashboard and reporting needs.

Whether you are an executive, administrator, or provider, Acuity Analytics' dashboards delivers information tailored to fit your needs.

EXECUTIVE DASHBOARDS

OPERATIONAL DASHBOARDS