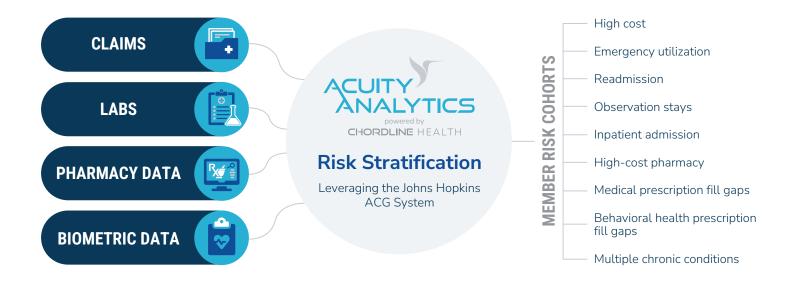

Utilizing the Johns Hopkins ACG<sup>®</sup> System, Acuity Analytics empowers clients with risk cohorts and automates workflow steps to begin the engagement process. Beyond clinical risk assessment, Acuity Analytics delivers valuable financial insights into both current spending and future financial risks.

The Johns Hopkins ACG® System harnesses data from various sources, enabling healthcare providers, organizations, and public-sector agencies to analyze and forecast a population's healthcare utilization and costs.

Clinicians can utilize thousands of International Classification of Disease (ICD) diagnosis codes to describe patients' health conditions. Using a systematic categorization process, the Johns Hopkins ACG System allocates members into six bands of resource utilization.