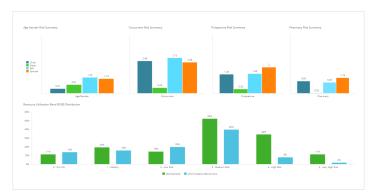

### Flexible data filtering options to support your dashboard and reporting needs.

Whether you are an executive, administrator, or provider, Acuity Analytics' dashboards delivers information tailored to fit your needs.

EXECUTIVE DASHBOARDS

OPERATIONAL DASHBOARDS