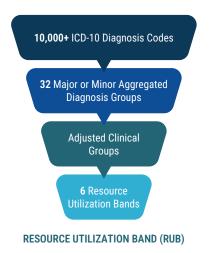

The Johns Hopkins ACG® System harnesses data from various sources, enabling healthcare providers, organizations, and public-sector agencies to analyze and forecast a population's healthcare utilization and costs.

Clinicians can utilize thousands of International Classification of Disease (ICD) diagnosis codes to describe patients' health conditions. Using a systematic categorization process, the Johns Hopkins ACG System allocates members into six bands of resource utilization.