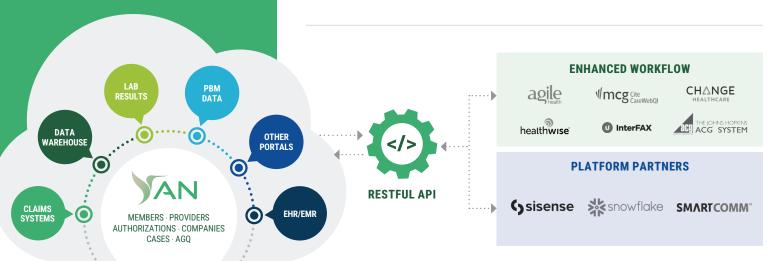

ACUITYnxt is a secure, cloud-based system that meets both regulatory and accreditation industry standards with minimal configuration. Our powerful data integrations seamlessly support your existing operations.